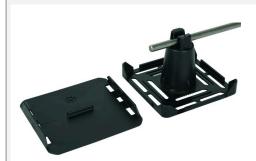

## DLH KF 8 LO DBS 110X100X70 SW (253 030)

Figure without obligation

| Туре                                          | DLH KF 8 LO DBS 110X100X70 SW                                                                                                                          |
|-----------------------------------------------|--------------------------------------------------------------------------------------------------------------------------------------------------------|
| Part No.                                      | 253 030                                                                                                                                                |
| Component protection                          | German Patent No. 44 26 404.6                                                                                                                          |
| Conductor routing                             | loose                                                                                                                                                  |
| Material of conductor holder                  | plastic                                                                                                                                                |
| Colour of conductor holder                    | black ●                                                                                                                                                |
| Conductor support Rd                          | 8 mm                                                                                                                                                   |
| Dimensions                                    | 110 x 100 x 75 mm                                                                                                                                      |
| Application note                              | for flat roofs with plastic, sealing or flat roofing sheets                                                                                            |
| Fixing possibility                            | to clamp in roofing sheet stripes (approx. 300 x 90 mm) up to 2.5 mm (not included in delivery) which are welded or adhered with the roof foil on site |
| Weight                                        | 58 g                                                                                                                                                   |
| Customs tariff number (Comb. Nomenclature EU) | 85389099                                                                                                                                               |
| GTIN                                          | 4013364054271                                                                                                                                          |
| PU                                            | 100 pc(s)                                                                                                                                              |