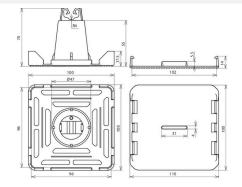

## DLH KF 8 LO DBS 110X100X70 SW (253 030)

Figure without obligation

| Туре                                          | DLH KF 8 LO DBS 110X100X70 SW                                                                                                                          |
|-----------------------------------------------|--------------------------------------------------------------------------------------------------------------------------------------------------------|
| Part No.                                      | 253 030                                                                                                                                                |
| Component protection                          | German Patent No. 44 26 404.6                                                                                                                          |
| Conductor routing                             | loose                                                                                                                                                  |
| Material of conductor holder                  | plastic                                                                                                                                                |
| Colour of conductor holder                    | black ●                                                                                                                                                |
| Conductor support Rd                          | 8 mm                                                                                                                                                   |
| Dimensions                                    | 110 x 100 x 75 mm                                                                                                                                      |
| Application note                              | for flat roofs with plastic, sealing or flat roofing sheets                                                                                            |
| Fixing possibility                            | to clamp in roofing sheet stripes (approx. 300 x 90 mm) up to 2.5 mm (not included in delivery) which are welded or adhered with the roof foil on site |
| Weight                                        | 58 g                                                                                                                                                   |
| Customs tariff number (Comb. Nomenclature EU) | 85389099                                                                                                                                               |
| GTIN                                          | 4013364054271                                                                                                                                          |
| PU                                            | 100 pc(s)                                                                                                                                              |