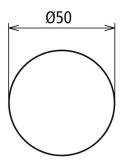

| Type Part No.                                 | D EAK D50 BEB |  |
|-----------------------------------------------|---------------|--|
| Part No.                                      | 419 901 藏     |  |
| Diameter                                      | 50 mm         |  |
| Weight                                        | 3 g           |  |
| Customs tariff number (Comb. Nomenclature EU) | 39191080      |  |
| GTIN                                          | 4013364439658 |  |
| PU                                            | 1 pc(s)       |  |
|                                               |               |  |