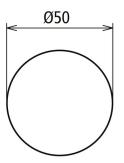

| Type<br>Part No.                              | D KLP D50 BEB<br>419 900 |  |
|-----------------------------------------------|--------------------------|--|
| Diameter                                      | 50 mm                    |  |
| Weight                                        | 2 g                      |  |
| Customs tariff number (Comb. Nomenclature EU) | 39191080                 |  |
| GTIN                                          | 4013364439641            |  |
| PU                                            | 1 pc(s)                  |  |
| PU                                            | 1 pc(s)                  |  |