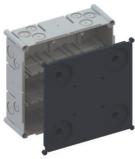

## AGRO flush-mounted box 3x3

- Nail channels used for Prefix® connection
- Increased robustness
- External nailing points
- · With partitions and stabilization covers
- · For device connection screws Ø 3 mm
- · Max. tightening torque 0.5 Nm

| Order number:                      | 9902.29       |
|------------------------------------|---------------|
| EAN:                               | 7611614329918 |
| Length                             | 197 mm        |
| Width                              | 197 mm        |
| Depth                              | 70 mm         |
| Conduit entries M20                | 8             |
| Conduit entries M25                | 8             |
| Combination                        | 3x3           |
| Combination conduit entries M20/25 | 4             |
| Drilling Center max. Ø 40 mm       | 4             |
| Dispatch                           | 8             |