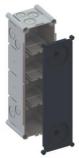

## AGRO flush-mounted box 4x1

- · Nail channels used for Prefix® connection
- · Increased robustness
- · External nailing points
- · With partitions and stabilization covers
- · For device connection screws Ø 3 mm
- · Max. tightening torque 0.5 Nm

| Order number:                      | 9902.24.40    |
|------------------------------------|---------------|
| EAN:                               | 7611614329864 |
| Length                             | 257 mm        |
| Width                              | 77 mm         |
| Depth                              | 70 mm         |
| Conduit entries M20                | 6             |
| Conduit entries M25                | 6             |
| Combination                        | 4x1           |
| Combination conduit entries M20/25 | 2             |
| Drilling Center max. Ø 40 mm       | 4             |
| Dispatch                           | 20            |
| Dispatch                           | 20            |