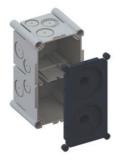

## AGRO flush-mounted box 2x1

- · Nail channels used for Prefix® connection
- · Increased robustness
- · External nailing points
- · With partitions and stabilization covers
- · For device connection screws Ø 3 mm
- · Max. tightening torque 0.5 Nm

| Order number:                      | 9902.22       |
|------------------------------------|---------------|
| EAN:                               | 7611614329826 |
| Length                             | 137 mm        |
| Width                              | 77 mm         |
| Depth                              | 70 mm         |
| Conduit entries M20                | 6             |
| Conduit entries M25                | 6             |
| Combination                        | 2x1           |
| Combination conduit entries M20/25 | 2             |
| Drilling Center max. Ø 40 mm       |               |
| Dispatch                           | 50            |
|                                    |               |