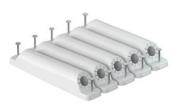

## Speedy formwork protector - including nails

- · Set of 5
- Connectable in a row
- Flexible slats grip inserted cable
- Tapered at the conduit entry points
- · Flap cover for more stability and safe stripping of formwork

|--|

| 4551.14       |
|---------------|
| 7611614320878 |
| 180 mm        |
| 34 mm         |
| 34 mm         |
| 2             |
| 50            |
|               |

Ceiling strips for intermediate wall feeds, as ceiling exit or for connecting installation conduits. The elongated shape allows for compensation of big tolerances for lightweight intermediate wall feeds.

- · For DIN EN conduits Ø 20 to Ø 25 mm
- · Large tolerance compensation
- · Exiting of two conduits at one exit site
- · Can be combined for more than one adjacent exit
- · Space for conduit ends for extending with conduit bushes