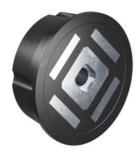

## Magnet

- · for fixing terminals in the box
- · for shockproof fixing of one-gang junction boxes in horizontal formwork
- · Adhesive force 900 N
- · after striking of the formwork, the magnet remains on the formwork table
- · Centering for correct positioning in the case of automated manufacture

| Order number: | 1261-81       |
|---------------|---------------|
| EAN:          | 4013456550414 |
| Dispatch      | 5             |

B2 system for installation in horizontal prefabrication. All installation requirements can be met with a few components. The one-gang boxes are adhesive and the accessories provide a practice-oriented product range.