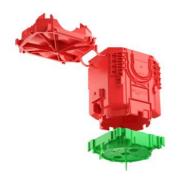

## **B1** ceiling junction box

## B1 large conduit ceiling junction box

- · Box rear part with slot for light hook acc. to DIN EN 60670 (50 N)
- · 2-part with moulded-on rear part
- · Suitable for all types of formwork
- · Suitable light hooks:
- 100 mm / Art. No. 1225-10
- · 120 mm / Art. No. 1225-12
- · 140 mm / Art. No. 1225-14

The new B1 ceiling boxes simplify installation on the ceiling formwork. The innovative conduit entries allow the easy laying of the conduits in multiple ceiling boxes arranged in a row without the need for cutting during laying work. The higher conduit entries make additional cut-outs of the reinforcement bars unnecessary, and speeds up the fitting of empty conduits on the ceiling.

- · Suitable for all types of formwork
- · Flat front part makes possible the trouble-free fitting of the reinforcement bars on the ceiling formwork
- · Innovative conduit entries for fast fitting on the building site
- · Plenty of installation space
- · Fitting of a light hook acc. to DIN EN 60670
- · The tried-and-tested KAISER colour system ensures fast testing of the installation