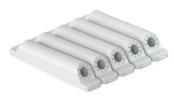

## **Ceiling strips**

**€** 650 °C

- · Set of 5
- · Connectable in a row
- · Flexible slats grip inserted cable
- · Tapered at the conduit entry points
- · Flap cover for more stability and safe stripping of formwork

- · For DIN EN conduits Ø 20 to Ø 25 mm
- · Large tolerance compensation
- $\cdot$  Exiting of two conduits at one exit site
- · Can be combined for more than one adjacent exit
- · Space for conduit ends for extending with conduit bushes