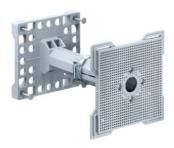

## **Telescopic support**

- · for supporting all boxes (99xx.xx without support element connection detail) on erected wooden formwork
- · Fixing of the base plate by means of the four enclosed nails
- · Fixing of the supported box by screwing onto the support plate
- Without extension piece, adjustable for wall thickness from 135 to 205 mm + depth of supported box. With enclosed extension piece, adjustable from 195 to 265 mm + depth of supported box.

| Order number:   | 9957          |
|-----------------|---------------|
| EAN:            | 7611614075365 |
| Length          | 110 mm        |
| Width           | 110 mm        |
| Height          | 150-300 mm    |
| Number of nails | 4             |
| Dispatch        | 10            |

Locking at required degree of extension by means of supplied hose clamp

Attention: The hose clamp must be fully tightened!

The set dimension (incl. box depth) should always be at least 2 cm greater than the wall thickness