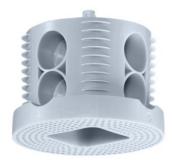

## Universal ceiling and wall exit

## Lamp box, outlet 35x35 mm

· Not suitable for supporting a suspended load according to EN 60670-21

| Order number:              | 9955          |
|----------------------------|---------------|
| EAN:                       | 7611614061856 |
| Depth                      | 69 mm         |
| Break-out openings Ø 20 mm | 8             |
| Outer diameter             | 85 mm         |
| Dispatch                   | 50            |

Universal ceiling and wall exit with KSK technology for especially quick and safe installation. The universal  $\varnothing$  85 mm screw-on surface permits the clean installation of luminaires, smoke detectors etc. without the need for drilling.

- · Open the conduit entry with a hammer blow
- · Combination entry for two conduit sizes
- · Thanks to the integrated conduit stopper, it is not necessary to shorten the conduit inside.
- · Clean installation of accessories on the universal screw-on surface without the need for drilling or using dowels