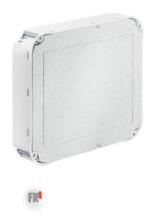

## Universal installation housing with mineral fibreboard

- · with mineral fibreboard for cutting out individual installation holes
- · with drilling template (supplied)
- · all-round groove indicates the maximum opening size

| Order number:                                  | 9197-27       |
|------------------------------------------------|---------------|
| EAN:                                           | 4013456532380 |
| Length                                         | 235 mm        |
| Width                                          | 205 mm        |
| Depth                                          | 72 mm         |
| Cut hole Ø                                     | 4 x 68 mm     |
| maximum opening size                           | 190 x 150 mm  |
| For devices with an installation depth of max. | 50 mm         |
| Break-out openings Ø 20 mm                     | 8             |
| Break-out openings Ø 25 mm                     | 2             |
| Break-out openings Ø 32 mm                     | 2             |
| Cable entries for NYM and low-voltage cabling  | Yes           |
| Halogen-free                                   | Yes           |
| Dispatch                                       | 10            |

Universal installation housings for a wide range of device installations always ensure optimum space for all kinds of devices. The intelligent housing design ensures stability and a secure fit in the wall.

- · For displays, LED lights and much more
- · For installing almost all shapes and sizes
- · Mineral fibreboard allows individual installation opening
- · With FX4 quick assembly technology