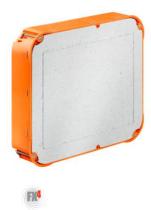

## Universal installation housing with mineral fibreboard

- · with mineral fibreboard for cutting out individual installation holes
- · with drilling template (supplied)
- · all-round groove indicates the maximum opening size

| Order number:                                  | 9197-22       |
|------------------------------------------------|---------------|
| EAN:                                           | 4013456532243 |
| Length                                         | 235 mm        |
| Width                                          | 205 mm        |
| Depth                                          | 72 mm         |
| Cut hole Ø                                     | 4 x 68 mm     |
| maximum opening size                           | 190 x 150 mm  |
| For devices with an installation depth of max. | 50 mm         |
| Break-out openings Ø 20 mm                     | 8             |
| Break-out openings Ø 25 mm                     | 2             |
| Break-out openings Ø 32 mm                     | 2             |
| Cable entries for NYM and low-voltage cabling  | Yes           |
| Dispatch                                       | 10            |

Universal installation housings for a wide range of device installations always ensure optimum space for all kinds of devices. The intelligent housing design ensures stability and a secure fit in the wall.

- · For displays, LED lights and much more
- · For installing almost all shapes and sizes
- · Mineral fibreboard allows individual installation opening
- · With FX4 quick assembly technology