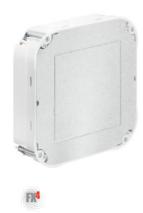

## Universal installation housing with mineral fibreboard

- · with mineral fibreboard for cutting out individual installation holes
- · with drilling template (supplied)
- · all-round groove indicates the maximum opening size

| Order number:                                  | 9196-27       |
|------------------------------------------------|---------------|
| EAN:                                           | 4013456532373 |
| Length                                         | 165 mm        |
| Width                                          | 165 mm        |
| Depth                                          | 72 mm         |
| Cut hole Ø                                     | 4 x 68 mm     |
| maximum opening size                           | 110 x 110 mm  |
| For devices with an installation depth of max. | 50 mm         |
| Break-out openings Ø 20 mm                     | 8             |
| Break-out openings Ø 25 mm                     | 2             |
| Break-out openings Ø 32 mm                     | 2             |
| Cable entries for NYM and low-voltage cabling  | Yes           |
| Halogen-free                                   | Yes           |
| Dispatch                                       | 10            |

Universal installation housings for a wide range of device installations always ensure optimum space for all kinds of devices. The intelligent housing design ensures stability and a secure fit in the wall.

- · For displays, LED lights and much more
- · For installing almost all shapes and sizes
- · Mineral fibreboard allows individual installation opening
- · With FX4 quick assembly technology