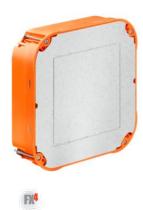

## Universal installation housing with mineral fibreboard

- · with mineral fibreboard for cutting out individual installation holes
- · with drilling template (supplied)
- · all-round groove indicates the maximum opening size

| Order number:                                  | 9196-22       |
|------------------------------------------------|---------------|
| EAN:                                           | 4013456532236 |
| Length                                         | 165 mm        |
| Width                                          | 165 mm        |
| Depth                                          | 72 mm         |
| Cut hole Ø                                     | 4 x 68 mm     |
| maximum opening size                           | 110 x 110 mm  |
| For devices with an installation depth of max. | 50 mm         |
| Break-out openings Ø 20 mm                     | 8             |
| Break-out openings Ø 25 mm                     | 2             |
| Break-out openings Ø 32 mm                     | 2             |
| Cable entries for NYM and low-voltage cabling  | Yes           |
| Dispatch                                       | 10            |

Universal installation housings for a wide range of device installations always ensure optimum space for all kinds of devices. The intelligent housing design ensures stability and a secure fit in the wall.

- · For displays, LED lights and much more
- · For installing almost all shapes and sizes
- · Mineral fibreboard allows individual installation opening
- · With FX4 quick assembly technology