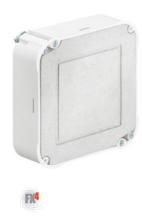

## Universal installation housing with mineral fibreboard

- · with mineral fibreboard for cutting out individual installation holes
- · with drilling template (supplied)
- · all-round groove indicates the maximum opening size

| Order number:                                  | 9195-27       |
|------------------------------------------------|---------------|
| EAN:                                           | 4013456532366 |
| Length                                         | 105 mm        |
| Width                                          | 105 mm        |
| Depth                                          | 53 mm         |
| Cut hole Ø                                     | 4 x 35 mm     |
| maximum opening size                           | 70 x 70 mm    |
| For devices with an installation depth of max. | 40 mm         |
| Break-out openings Ø 20 mm                     | 8             |
| Cable entries for NYM and low-voltage cabling  | Yes           |
| Halogen-free                                   | Yes           |
| Dispatch                                       | 10            |