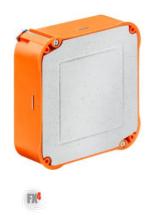

## Universal installation housing with mineral fibreboard

- · with mineral fibreboard for cutting out individual installation holes
- · with drilling template (supplied)
- · all-round groove indicates the maximum opening size

| Order number:                                  | 9195-22       |
|------------------------------------------------|---------------|
| EAN:                                           | 4013456532229 |
| Length                                         | 105 mm        |
| Width                                          | 105 mm        |
| Depth                                          | 53 mm         |
| Cut hole Ø                                     | 4 x 35 mm     |
| maximum opening size                           | 70 x 70 mm    |
| For devices with an installation depth of max. | 40 mm         |
| Break-out openings Ø 20 mm                     | 8             |
| Cable entries for NYM and low-voltage cabling  | Yes           |
| Dispatch                                       | 10            |