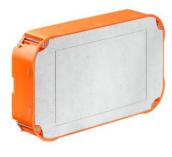

## **Universal installation housings**

- · with mineral fibreboard for cutting out individual installation holes
- · with drilling template (supplied)
- · all-round groove indicates the maximum opening size

Universal installation housings for a wide range of device installations always ensure optimum space for all kinds of devices. The intelligent housing design ensures stability and a secure fit in the wall

- · For displays, LED lights and much more
- · For installing almost all shapes and sizes
- · Mineral fibreboard allows individual installation opening
- · With FX4 quick assembly technology

| Order number:                                  | 9192-22       |
|------------------------------------------------|---------------|
| EAN:                                           | 4013456532250 |
| Length                                         | 240 mm        |
| Width                                          | 140 mm        |
| Depth                                          | 72 mm         |
| Cut hole Ø                                     | 4 x 68 mm     |
| maximum opening size                           | 170 x 105 mm  |
| For devices with an installation depth of max. | 55 mm         |
| Break-out openings Ø 20 mm                     | 8             |
| Break-out openings Ø 25 mm                     | 2             |
| Break-out openings Ø 32 mm                     | 2             |
| Cable entries for NYM and low-voltage cabling  | Yes           |
| Dispatch                                       | 10            |