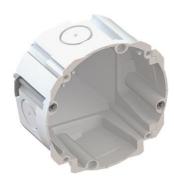

| Order number:            | 9098-77       |
|--------------------------|---------------|
| EAN:                     | 4013456336674 |
| Length                   | 83 mm         |
| Width                    | 83 mm         |
| Depth                    | 65 mm         |
| Cut hole Ø               | 83 mm         |
| Conduit entries M20      | 4             |
| Conduit entries M25      | 4             |
| Combination              | 1x1           |
| Packaging inner/dispatch | 20/100        |