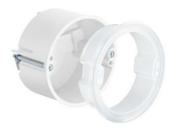

## **CEE** one-gang box

- · for use with 16A CEE equipment inserts
- · with holding ring

| Order number:                                                                                  | 9075-78       |
|------------------------------------------------------------------------------------------------|---------------|
| EAN:                                                                                           | 4013456358812 |
| Depth                                                                                          | 50 mm         |
| Cut hole Ø                                                                                     | 74 mm         |
| Screw spacing                                                                                  | 67 mm         |
| For panel thickness                                                                            | 12,5 - 40 mm  |
| Cable entries up to max. Ø 10.5 mm can be made using universal opening cutter Art. No. 1085-80 | Yes           |
| Air-tight                                                                                      | Yes           |
| Halogen-free                                                                                   | Yes           |
| Packaging inner/dispatch                                                                       | 10/100        |