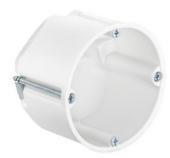

## Cavity wall one-gang junction box

- · incl. 10 connection pieces (for every 25 boxes)
- · with holding ring

| Order number:                                                                                | 9066-77       |
|----------------------------------------------------------------------------------------------|---------------|
| EAN:                                                                                         | 4013456220119 |
| Depth                                                                                        | 65 mm         |
| Cut hole Ø                                                                                   | 68 mm         |
| For panel thickness                                                                          | 7 - 40 mm     |
| Cable or conduit entries to max. Ø 25 mm cut using universal opening cutter Art. No. 1085-80 | Yes           |
| Device screws                                                                                | 2             |
| Air-tight                                                                                    | Yes           |
| Halogen-free                                                                                 | Yes           |
| Packaging inner/dispatch                                                                     | 25/250        |