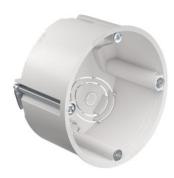

## O-range® one-gang box

- · with holding ring
- · Art. No. 9063-02 replaces Art. No. 9063-01, Art. No. 9063-78 replaces Art. No. 9063-77

| 9063-78       |
|---------------|
| 4013456548251 |
| 7 - 40 mm     |
| 49 mm         |
| 68 mm         |
| 2             |
| 2             |
| 2             |
| 2             |
| 2             |
| 7             |
| Yes           |
| 25/250        |
|               |

The new KAISER cavity wall installation boxes with proven mounting lug technology and improved product features. A practical design and a large selection of cable and conduit entries allow a large number of applications. Additional boxes for installation in thinly boarded walls or solid wood walls complete the wide range. VDE certification documents the high level of quality.

- · Screws ensure permanent fixing
- · Entries can be broken out for cables and conduits
- · Combinable and through-wiring by using support connectors
- · Fixing of devices by means of pre-mounted device screws