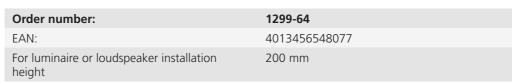

## **Concrete installation housing HaloX® (on-site mixed concrete)**





Installation set for wall installation

- · 2-piece, consists of support element and seating bearing
- For HaloX Ø 210 (1282-XX) and HaloX Ø 280 (1283-XX)





- · For walls and ceilings
- · Housings and front parts are latched together securely and sturdily and can also be aligned later as required
- All housing sizes are available with and without a tunnel
- · Toolless opening technology for entries M20/M25
- · Optimal thermal management on the basis of maximum surface contact to the concrete
- · Minimal effect on the statics no cuts to the reinforcement required in the tunnel area