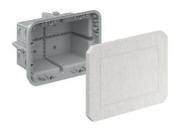

## **Universal installation housing**

## **Universal installation housing**

- · suitable for installation in horizontal or vertical formwork and in masonry
- · two-part, consisting of a housing and a mineral fibreboard cover
- · Optional accessory: Set of Prefix® wing brackets

| 0 W Alu |
|---------|
|         |
|         |

Universal installation housing for the installation of almost all device types and shapes in concrete walls and ceilings. The housing system consists of nine different installation housings and an extensive range of accessories.