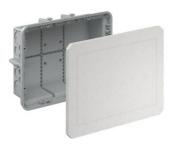

## **Universal installation housing**

## **Universal installation housing**

- · suitable for installation in horizontal or vertical formwork and in masonry
- · two-part, consisting of a housing and a mineral fibreboard cover
- · Optional accessory: Set of Prefix® wing brackets

Universal installation housing for the installation of almost all device types and shapes in concrete walls and ceilings. The housing system consists of nine different installation housings and an extensive range of accessories.