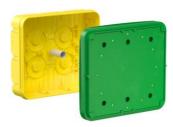

## **Junction casings**

- · for terminals up to 16 mm<sup>2</sup>
- · suitable for all types of formwork
- · rear parts of casing with holder for support element
- · for loose terminals up to 4 mm<sup>2</sup>

Junction casings in all sizes and for almost any kind of installations. This product range features practical housing sizes as well as a robust housing design which is perfect for building sites.

- · As central junction casings for star-shaped cable laying.
- · Easy to rewire when changing the way rooms are used.
- · Separator walls to separate electrical circuits.
- End cover with screw attachment for VDE-compliant installation.