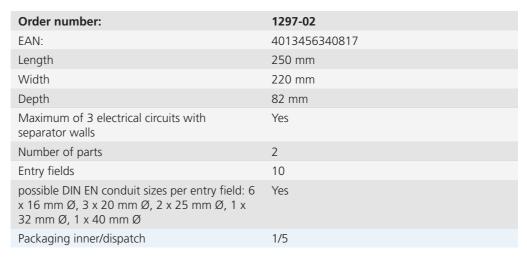

## **Junction casings**

- · for terminals up to 16 mm<sup>2</sup>
- · suitable for all types of formwork
- · rear parts of casing with holder for support element
- · for loose terminals up to 4 mm<sup>2</sup>

Junction casings in all sizes and for almost any kind of installations. This product range features practical housing sizes as well as a robust housing design which is perfect for building sites.

- · As central junction casings for star-shaped cable laying.
- · Easy to rewire when changing the way rooms are used.
- · Separator walls to separate electrical circuits.
- End cover with screw attachment for VDE-compliant installation.