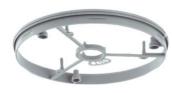

## KompaX® (1+2) Front ring ceiling exit

· Other dimensions and shapes (for ceiling exit) are available for fast delivery in the form of Styrofoam moulded parts.

| Order number:             | 1293-16       |
|---------------------------|---------------|
| EAN:                      | 4013456331013 |
| Ceiling exit (CE) Ø       | 160 mm        |
| Min. luminaire covering Ø | 167 mm        |
| Height                    | 14 mm         |
| Dispatch                  | 10            |