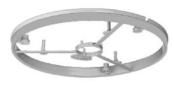

## KompaX®2 Front ring for ceiling exit (CE) in facing concrete version

- · elastomer seal with flexible sealing edge
- · prevents ingress of concrete, discolouring and sand blast dust
- · for exact flush finishes in facing concrete without additional reworking

| Order number:             | 1292-81       |
|---------------------------|---------------|
| EAN:                      | 4013456480612 |
| Ceiling exit (CE) Ø       | 125 mm        |
| Min. luminaire covering Ø | 137 mm        |
| Height                    | 14 mm         |
| Dispatch                  | 10            |