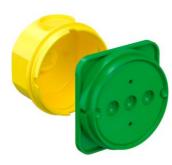

## One-gang box for PERILEX®

- · device screws distance 67 mm
- · with 2 countersunk device screws Ø 4 mm, length 16 mm
- · for use with 16 A PERILEX® inserts
- · suitable for all types of formwork

| Order number:                                         | 1276-40       |
|-------------------------------------------------------|---------------|
| EAN:                                                  | 4013456310506 |
| Depth                                                 | 66 mm         |
| Installation opening Ø                                | 70 mm         |
| Markings for cables and DIN EN conduits up to Ø 25 mm | Yes           |
| Rear part with holder for support element             | Yes           |
| Number of parts                                       | 2             |
| Packaging inner/dispatch                              | 10/100        |