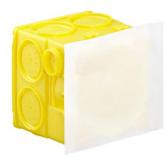

## One-gang junction box without plaster skin, with special adhesive

- · 4 screw domes, distance 60 mm
- · Attachment to formwork via special adhesive is possible

| Order number:                                                     | 1263-71       |
|-------------------------------------------------------------------|---------------|
| EAN:                                                              | 4013456142817 |
| Depth                                                             | 68,5 mm       |
| Diameter                                                          | 60 mm         |
| Markings for cables and DIN EN conduits to $\varnothing$ 16 mm    | 4             |
| Markings for cables and DIN EN conduits up to $\varnothing$ 25 mm | 8             |
| With special adhesive                                             | Yes           |
| Dispatch                                                          | 100           |

B2 system for installation in horizontal prefabrication. All installation requirements can be met with a few components. The one-gang boxes are adhesive and the accessories provide a practice-oriented product range.

- · Extremely time-saving
- · One-piece unit
- · Available with or without plaster skin
- · Available prefabricated with special adhesive no glue residues when removing from formwork
- · Easy-clip stacking of combinations or opposing boxes