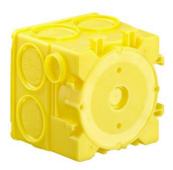

## One-gang junction box with plaster skin

- · 4 screw domes, distance 60 mm
- · can be attached to formwork using special adhesive, adhesive foil, magnet or hot glue

| Order number:                                                     | 1263-60       |
|-------------------------------------------------------------------|---------------|
| EAN:                                                              | 4013456142688 |
| Depth                                                             | 68,5 mm       |
| Diameter                                                          | 60 mm         |
| Markings for cables and DIN EN conduits to $\varnothing$ 16 mm    | 4             |
| Markings for cables and DIN EN conduits up to $\varnothing$ 25 mm | 8             |
| Dispatch                                                          | 100           |

B2 system for installation in horizontal prefabrication. All installation requirements can be met with a few components. The one-gang boxes are adhesive and the accessories provide a practice-oriented product range.