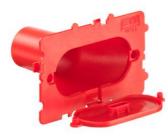

## **Oval funnel**

- · for the simple connection of DIN EN conduits with tolerance compensation for wall-wall and wall-ceiling transitions
- · for installation on the transition edge
- · accepts rigid and flexible DIN EN conduits
- · with closing cover to prevent ingress of material

| Order number:    | 1261-43       |
|------------------|---------------|
| EAN:             | 4013456533462 |
| DIN EN conduit Ø | 25 mm         |
| Dispatch         | 100           |

The oval funnel simplifies the exact joining of prefabricated concrete elements with integrated installation conduits. It guarantees safe conduit entry and provides a tolerance compensation of 1 cm or 2 cm during installation.

- · Tolerance compensation when joining the concrete elements
- · For industrially prefabricated ceiling and wall elements as well as on-site mixed concrete
- · For secure connection of installation conduits on transitions of prefabricated concrete elements
- · Precise joining of electrical installation conduits
- Tolerance compensation: 2 cm in longitudinal direction and 1 cm in transverse direction.