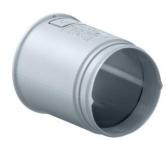

## **Conduit connector**

- · for punching out markings without tools
- · accepts rigid and flexible DIN EN conduits

| Order number:    | 1261-40       |
|------------------|---------------|
| EAN:             | 4013456480827 |
| DIN EN conduit Ø | 40 mm         |
| Dispatch         | 100           |