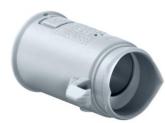

## **Conduit connector**

- · for punching out markings without tools
- · accepts rigid and flexible DIN EN conduits

| Order number:    | 1261-20       |
|------------------|---------------|
| EAN:             | 4013456480797 |
| DIN EN conduit Ø | 20 mm         |
| Dispatch         | 100           |