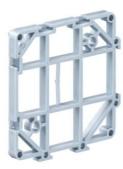

## Distance piece 142

- · for connecting to all one-gang junction boxes at 142 mm centre distance
- · for separate covering, e.g. low-voltage in combinations with sockets with protection against accidential contact.
- · also for overhead boxes
- · with push-stud connector for extension elements

| Order number: | 1261-18       |
|---------------|---------------|
| EAN:          | 4013456480124 |
| Dispatch      | 50            |

B2 system for installation in horizontal prefabrication. All installation requirements can be met with a few components. The one-gang boxes are adhesive and the accessories provide a practice-oriented product range.