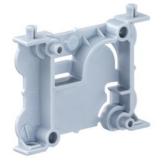

## Abutment

· for fitting of overhead one-gang junction boxes at greater heights

· for fixing to formworks

| Order number: | 1261-11       |
|---------------|---------------|
| EAN:          | 4013456151116 |
| Dispatch      | 50            |

Extension element for bridging wall thicknesses and supporting one-gang boxes during installation on the opposing formwork. Bridging of up to 100 mm (plus box dimensions) can be underpinned securely in increments of 10 or 50 mm.

- · For installation of overhead one-gang junction boxes
- · Fitting height: vertical 50 mm, horizontal 10 mm
- · can be attached to one-gang junction boxes or abutment using push-stud conduit connector
- · Clip the connector into place, insert the conduit into the connector.