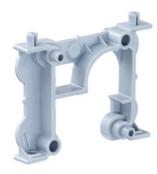

## Extension element 10 to 50 mm

- · for fitting of overhead one-gang junction boxes at greater heights
- · can be attached to one-gang junction boxes or abutment using push-stud conduit connector

| Order number:                    | 1261-10       |
|----------------------------------|---------------|
| EAN:                             | 4013456151031 |
| Installation heights, horizontal | 10 mm         |
| Installation heights, vertical   | 50 mm         |
| Dispatch                         | 50            |

Extension element for bridging wall thicknesses and supporting one-gang boxes during installation on the opposing formwork. Bridging of up to 100 mm (plus box dimensions) can be underpinned securely in increments of 10 or 50 mm.

- · For installation of overhead one-gang junction boxes
- · Fitting height: vertical 50 mm, horizontal 10 mm
- can be attached to one-gang junction boxes or abutment using push-stud conduit connector
- · Clip the connector into place, insert the conduit into the connector.