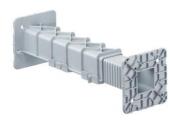

## Universal extension element 175 to 300 mm

- · for fitting of overhead one-gang junction boxes at greater heights
- · height adjustable in increments of 5 mm

| Order number:                                                                            | 1261-09       |
|------------------------------------------------------------------------------------------|---------------|
| EAN:                                                                                     | 4013456254213 |
| Length (+ box installation height)                                                       | 175 - 300 mm  |
| can be attached to one-gang junction boxes or abutment using push-stud conduit connector | Yes           |
| Dispatch                                                                                 | 50            |

Universal extension element for bridging wall thicknesses of more than 105 mm and supporting one-gang boxes during installation on the opposing formwork. Thanks to the various sizes, heights of 105 mm up to 300 mm (plus box dimensions) can be bridged in increments of 5 mm.

- · For installation of overhead one-gang junction boxes
- · Height adjustable in increments of 5 mm
- · Can be attached to one-gang junction boxes using push-button connection