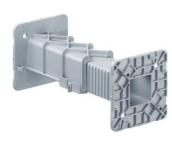

## Universal extension element 105 to 170 mm

- · for fitting of overhead one-gang junction boxes at greater heights
- · height adjustable in increments of 5 mm

| Order number:                                                                            | 1261-08       |
|------------------------------------------------------------------------------------------|---------------|
| EAN:                                                                                     | 4013456254114 |
| Length (+ box installation height)                                                       | 105 - 170 mm  |
| can be attached to one-gang junction boxes or abutment using push-stud conduit connector | Yes           |
| Dispatch                                                                                 | 50            |

Universal extension element for bridging wall thicknesses of more than 105 mm and supporting one-gang boxes during installation on the opposing formwork. Thanks to the various sizes, heights of 105 mm up to 300 mm (plus box dimensions) can be bridged in increments of 5 mm.

- · For installation of overhead one-gang junction boxes
- · Height adjustable in increments of 5 mm
- · Can be attached to one-gang junction boxes using push-button connection