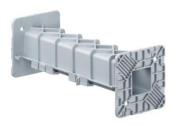

## Universal extension element 175 to 300 mm

- · for fitting of overhead one-gang junction boxes at greater heights
- · height adjustable in increments of 5 mm

| Order number:                             | 1261-07       |
|-------------------------------------------|---------------|
| EAN:                                      | 4013456254015 |
| Length (+ box installation height)        | 175 - 300 mm  |
| attached using hot glue on formwork table | Yes           |
| Dispatch                                  | 50            |

Universal extension element for bridging wall thicknesses of more than 105 mm and supporting one-gang boxes during installation on the opposing formwork. Thanks to the various sizes, heights of 105 mm up to 300 mm (plus box dimensions) can be bridged in increments of 5 mm.