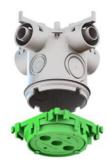

## Universal ceiling and wall exit

## Lamp box with outlet Ø 60 mm

- · Conduit entry limitation to prevent the need to shorten the conduit inside
- · Meets the product standard EN 60670-21 (suspension load) with our hook bolts 1225-xx
- Max. suspension load 50 N (5 kg)

Universal ceiling and wall exit with KSK technology for especially quick and safe installation. The universal  $\emptyset$  85 mm screw-on surface permits the clean installation of luminaires, smoke detectors etc. without the need for drilling.

- · Open the conduit entry with a hammer blow
- · Combination entry for two conduit sizes
- · Thanks to the integrated conduit stopper, it is not necessary to shorten the conduit inside.
- · Clean installation of accessories on the universal screw-on surface without the need for drilling or using dowels