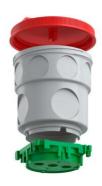

## Large ceiling socket 115

- · Installation height 115 mm, with metal nut M5 for light hook (min. hook length: 115 mm + plaster thickness)
- · with screw-down cover for onsite fitting of conduits
- · suitable for all types of formwork
- · maximum light hook load to DIN EN 60670 100 N (10 kg)

| Order number:                                                     | 1227-50       |
|-------------------------------------------------------------------|---------------|
| EAN:                                                              | 4013456330504 |
| Exit opening Ø                                                    | 60 mm         |
| Depth                                                             | 115 mm        |
| Diameter                                                          | 102 mm        |
| Markings for cables and DIN EN conduits up to $\varnothing$ 25 mm | 8             |
| Markings for cables and DIN EN conduits up to Ø 32 mm             | 4             |
| Number of parts                                                   | 3             |
| Dispatch                                                          | 100           |