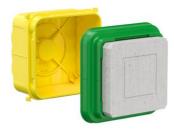

## Universal installation housing with mineral fibreboard cover

- · two-part, consisting of a rear housing and a front part with a mineral fibreboard insert
- · all-round groove indicates the maximum opening size
- · for loudspeakers, displays and LED lights

Universal installation housing for the installation of almost all device types and shapes in concrete walls and ceilings. The housing system consists of nine different installation housings and an extensive range of accessories.