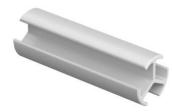

## Support conduit Ø 20 mm

| Order number: | 1212-06       |
|---------------|---------------|
| EAN:          | 4013456234987 |
| Length        | 41 - 60 mm    |

Junction casings in all sizes and for almost any kind of installations. This product range features practical housing sizes as well as a robust housing design which is perfect for building sites.

- · As central junction casings for star-shaped cable laying.
- · Easy to rewire when changing the way rooms are used.
- · Separator walls to separate electrical circuits.
- $\cdot$  End cover with screw attachment for VDE-compliant installation.