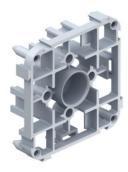

## **Abutment**

- · for support element 20 mm Ø
- can be combined with itself, with one-gang boxes, one-gang junction boxes, junction casing, universal installation housings and distance pieces 91
- · attachment to formwork using expanding dowels, nails or screws

| Order number: | 1210-02       |
|---------------|---------------|
| EAN:          | 4013456351202 |
| Dispatch      | 250           |

Junction casings in all sizes and for almost any kind of installations. This product range features practical housing sizes as well as a robust housing design which is perfect for building sites.