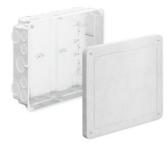

## Universal installation housing with mineral fibreboard

- · two-part, consisting of a housing and a mineral fibreboard cover
- · all-round groove indicates the maximum opening size

| Order number:                                  | 1097-28       |
|------------------------------------------------|---------------|
| EAN:                                           | 4013456532205 |
| Length                                         | 238 mm        |
| Width                                          | 208 mm        |
| Depth                                          | 83 mm         |
| Conduit entries M20                            | 20            |
| Conduit entries M25                            | 8             |
| M32 conduit entries                            | 4             |
| Universal opening size up to max.              | 198 x 168 mm  |
| For devices with an installation depth of max. | 70 mm         |
| Dispatch                                       | 10            |

Universal installation housings for a wide range of device installations always ensure optimum installation space for all kinds of devices. The intelligent housing design of all six housings ensures stability and secure hold in the wall.

- · For displays, LED lights and much more
- · For installing almost all shapes and sizes
- · Mineral fibreboard allows individual installation opening