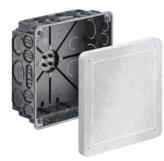

## Universal installation housing with mineral fibreboard

- two-part, consisting of a housing and a mineral fibreboard cover
- all-round groove indicates the maximum opening size

| Order number:                                  | 1096-22       |
|------------------------------------------------|---------------|
| EAN:                                           | 4013456532212 |
| Length                                         | 159 mm        |
| Width                                          | 159 mm        |
| Depth                                          | 90 mm         |
| Conduit entries M20                            | 20            |
| Conduit entries M25                            | 10            |
| M32 conduit entries                            | 4             |
| Universal opening size up to max.              | 129 x 129 mm  |
| For devices with an installation depth of max. | 75 mm         |
| Dispatch                                       | 10            |

- · For displays, LED lights and much more
- For installing almost all shapes and sizes
- · Mineral fibreboard allows individual installation opening