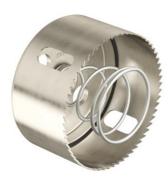

## **Cutter head MULTI 4000**

- · high cutting power
- · precise cut for circular drilled holes
- · high radial runout accuracy

| Order number:         | 1084-09       |
|-----------------------|---------------|
| EAN:                  | 4013456253001 |
| Cut hole Ø            | 74 mm         |
| Depth of cutting hole | 36 mm         |
| with plate ejector    | Yes           |
| Dispatch              | 5             |

MULTI 4000 turbo cutter for faster cutting speeds, due to new geometry with especially high endurance in three different sizes. Advantages compared to previous model (MULTI 2000):

- · 40% faster due to new cutting geometry
- · 20% higher endurance than conventional cutters
- · With countersink hole cutter and plate ejector
- · Cutting diameter 35 mm/68 mm/74 mm
- · Specially for plasterboard, softwood/plywood boards