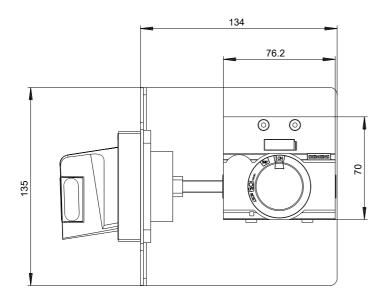

### 3VA9157-0PK55

side wall mounted rot. operator emergency-off IEC IP65 with mounting bracket accessory for: 3VA1 100/160

| Model                  |                                       |  |  |  |
|------------------------|---------------------------------------|--|--|--|
| Product brand name     | SENTRON                               |  |  |  |
| Product designation    | Accessories                           |  |  |  |
| Product version        | Side wall-mounted rotary operator     |  |  |  |
| Accessories            | Side panel rotary operating mechanism |  |  |  |
| General technical data |                                       |  |  |  |
| Protection class IP    | IP65                                  |  |  |  |
| Mechanical Design      |                                       |  |  |  |
| Height                 | 70 mm                                 |  |  |  |
| Net weight             | 1 275 g                               |  |  |  |
| Certificates           |                                       |  |  |  |