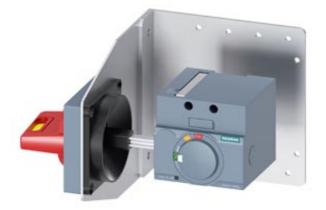

### 3VA9157-0PK55

side wall mounted rot. operator emergency-off IEC IP65 with mounting bracket accessory for: 3VA1 100/160

| Model                  |                                       |  |  |  |
|------------------------|---------------------------------------|--|--|--|
| Product brand name     | SENTRON                               |  |  |  |
| Product designation    | Accessories                           |  |  |  |
| Product version        | Side wall-mounted rotary operator     |  |  |  |
| Accessories            | Side panel rotary operating mechanism |  |  |  |
| General technical data |                                       |  |  |  |
| Protection class IP    | IP65                                  |  |  |  |
| Mechanical Design      |                                       |  |  |  |
| Height                 | 70 mm                                 |  |  |  |
| Net weight             | 1 275 g                               |  |  |  |
| Certificates           |                                       |  |  |  |