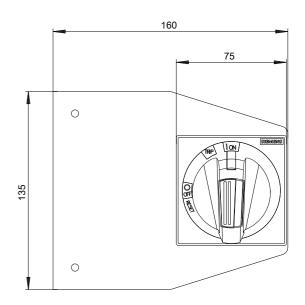

### 3VA9157-0PK55

side wall mounted rot. operator emergency-off IEC IP65 with mounting bracket accessory for: 3VA1 100/160

| Model                  |                                       |  |  |  |
|------------------------|---------------------------------------|--|--|--|
| Product brand name     | SENTRON                               |  |  |  |
| Product designation    | Accessories                           |  |  |  |
| Product version        | Side wall-mounted rotary operator     |  |  |  |
| Accessories            | Side panel rotary operating mechanism |  |  |  |
| General technical data |                                       |  |  |  |
| Protection class IP    | IP65                                  |  |  |  |
| Mechanical Design      |                                       |  |  |  |
| Height                 | 70 mm                                 |  |  |  |
| Net weight             | 1 275 g                               |  |  |  |
| Certificates           |                                       |  |  |  |